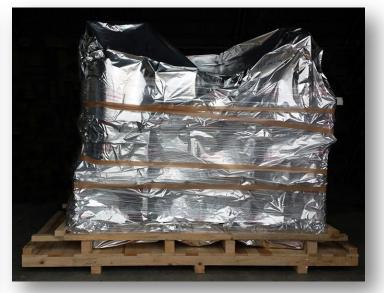

## CERTIFIED PACKAGING SERVICES BY LAND, BY AIR, BY SEA PROPOSED TO SUPPLIES COMPLETION

Supply of wood case covered with OSB (Oriented Strand Boards) panels in line with international standard ISPM 15.

Supply of loose wood for securing the goods inside the packaging.

Supply of barrier sac according the specification MIL-PRF-131-J CLASS 1.

Supply of specialized man power to set and condition of the goods inside the packaging, assembly, packaging made ready for shipment.

Certificate of suitability of the packaging material of wood, the IPPC Standard ISPM 15 FAO.





## ELETTRACQUA INVERSE OSMOSIS UNIT PACKAGING OPERATIONS















## AUTOCLAVE PACKAGING OPERATIONS









































0