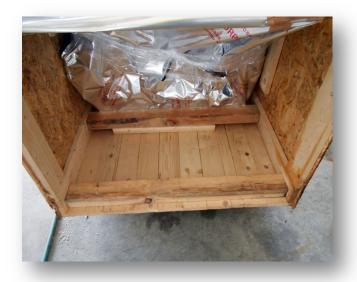

## CERTIFIED PACKAGING SERVICES BY LAND, BY AIR, BY SEA PROPOSED TO SUPPLIES COMPLETION

Supply of wood case covered with OSB (Oriented Strand Boards) panels in line with international standard ISPM 15.

Certificate of suitability of the packaging material of wood, the IPPC Standard ISPM 15 FAO.