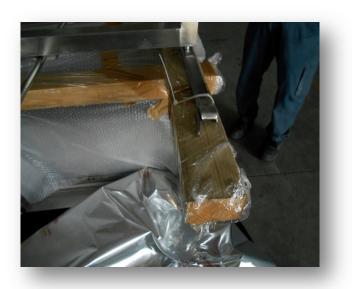

Supply of loose wood for securing the goods inside the packaging.

Supply of barrier sac according the specification MIL-PRF-131-J CLASS 1.

Supply of specialized man power to set and condition of the goods inside the packaging, assembly, packaging made ready for shipment.