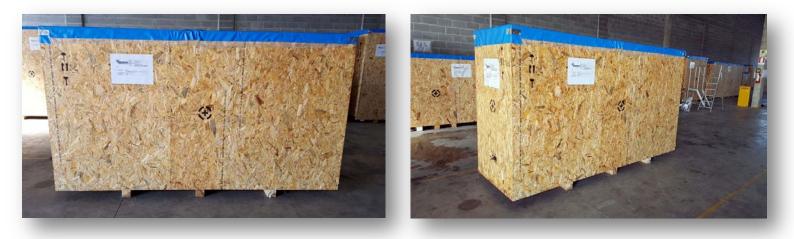

## CERTIFIED PACKAGING SERVICES BY LAND, BY AIR, BY SEA PROPOSED TO SUPPLIES COMPLETION

Supply of wood case covered with OSB (Oriented Strand Boards) panels in line with international standard ISPM 15.

Certificate of suitability of the packaging material of wood, the IPPC Standard ISPM 15 FAO.