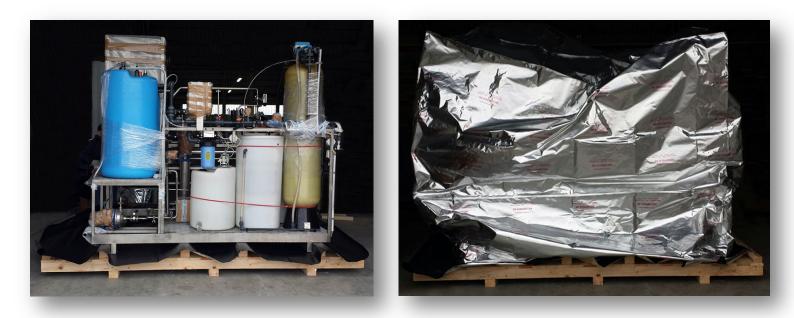

## CERTIFIED PACKAGING SERVICES BY LAND, BY AIR, BY SEA PROPOSED TO SUPPLIES COMPLETION

Supply of wood case covered with OSB (Oriented Strand Boards) panels in line with international standard ISPM 15.

Supply of loose wood for securing the goods inside the packaging.

Supply of barrier sac according the specification MIL-PRF-131-J CLASS 1.

Supply of specialized man power to set and condition of the goods inside the packaging, assembly, packaging made ready for shipment.

Certificate of suitability of the packaging material of wood, the IPPC Standard ISPM 15 FAO.





## ELETTRACQUA INVERSE OSMOSIS UNIT PACKAGING OPERATIONS















## AUTOCLAVE PACKAGING OPERATIONS









































0