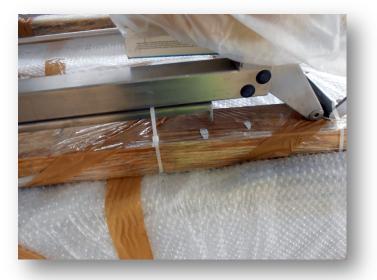

Supply of loose wood for securing the goods inside the packaging.

Supply of barrier sac according the specification MIL-PRF-131-J CLASS 1.

Supply of specialized man power to set and condition of the goods inside the packaging, assembly, packaging made ready for shipment.