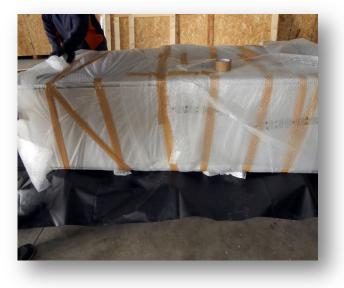

Supply of loose wood for securing the goods inside the packaging.

Supply of barrier sac according the specification MIL-PRF-131-J CLASS 1.

Supply of specialized man power to set and condition of the goods inside the packaging, assembly, packaging made ready for shipment.