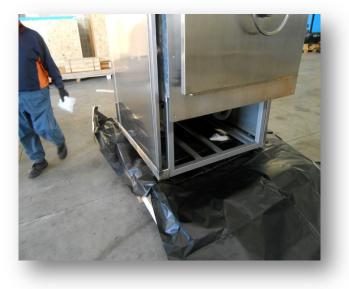

## CERTIFIED PACKAGING SERVICES BY LAND, BY AIR, BY SEA PROPOSED TO SUPPLIES COMPLETION

Supply of wood case covered with OSB (Oriented Strand Boards) panels in line with international standard ISPM 15.

Supply of loose wood for securing the goods inside the packaging.

Supply of barrier sac according the specification MIL-PRF-131-J CLASS 1.

Supply of specialized man power to set and condition of the goods inside the packaging, assembly, packaging made ready for shipment.

Certificate of suitability of the packaging material of wood, the IPPC Standard ISPM 15 FAO.





## ELETTRACQUA INVERSE OSMOSIS UNIT PACKAGING OPERATIONS















## AUTOCLAVE PACKAGING OPERATIONS









































0