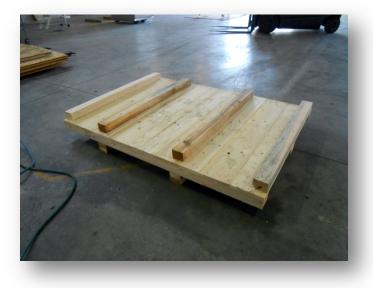

Supply of loose wood for securing the goods inside the packaging.

Supply of barrier sac according the specification MIL-PRF-131-J CLASS 1.

Supply of specialized man power to set and condition of the goods inside the packaging, assembly, packaging made ready for shipment.