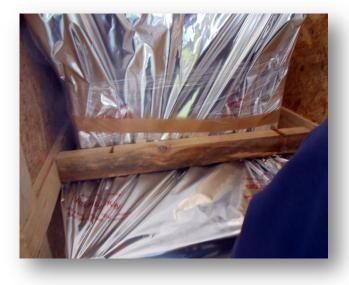

## CERTIFIED PACKAGING SERVICES BY LAND, BY AIR, BY SEA PROPOSED TO SUPPLIES COMPLETION

Supply of wood case covered with OSB (Oriented Strand Boards) panels in line with international standard ISPM 15.

Supply of loose wood for securing the goods inside the packaging.

Supply of barrier sac according the specification MIL-PRF-131-J CLASS 1.

Supply of specialized man power to set and condition of the goods inside the packaging, assembly, packaging made ready for shipment.