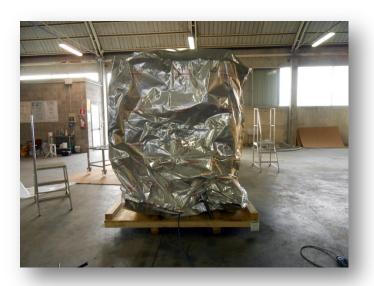

Supply of loose wood for securing the goods inside the packaging.

Supply of barrier sac according the specification MIL-PRF-131-J CLASS 1.

Supply of specialized man power to set and condition of the goods inside the packaging, assembly, packaging made ready for shipment.