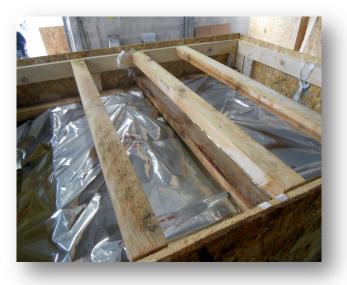

Supply of loose wood for securing the goods inside the packaging.

Supply of barrier sac according the specification MIL-PRF-131-J CLASS 1.

Supply of specialized man power to set and condition of the goods inside the packaging, assembly, packaging made ready for shipment.