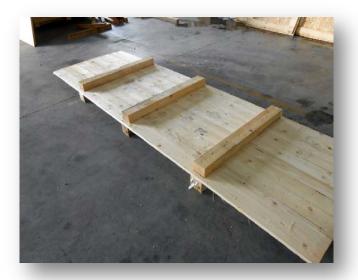

## CERTIFIED PACKAGING SERVICES BY LAND, BY AIR, BY SEA PROPOSED TO SUPPLIES COMPLETION

Supply of wood case covered with OSB (Oriented Strand Boards) panels in line with international standard ISPM 15.

Supply of loose wood for securing the goods inside the packaging.

Supply of barrier sac according the specification MIL-PRF-131-J CLASS 1.

Supply of specialized man power to set and condition of the goods inside the packaging, assembly, packaging made ready for shipment.