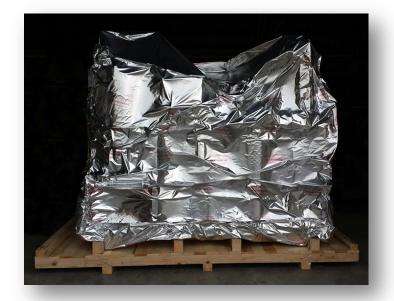

## CERTIFIED PACKAGING SERVICES BY LAND, BY AIR, BY SEA PROPOSED TO SUPPLIES COMPLETION

Supply of wood case covered with OSB (Oriented Strand Boards) panels in line with international standard ISPM 15.

Supply of loose wood for securing the goods inside the packaging.

Supply of barrier sac according the specification MIL-PRF-131-J CLASS 1.

Supply of specialized man power to set and condition of the goods inside the packaging, assembly, packaging made ready for shipment.

Certificate of suitability of the packaging material of wood, the IPPC Standard ISPM 15 FAO.





## ELETTRACQUA INVERSE OSMOSIS UNIT PACKAGING OPERATIONS















## AUTOCLAVE PACKAGING OPERATIONS









































0