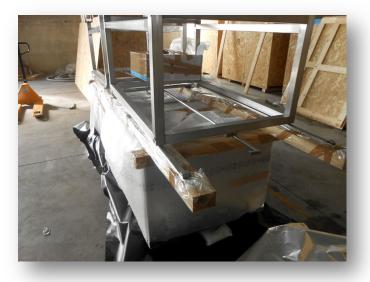

## CERTIFIED PACKAGING SERVICES BY LAND, BY AIR, BY SEA PROPOSED TO SUPPLIES COMPLETION

Supply of wood case covered with OSB (Oriented Strand Boards) panels in line with international standard ISPM 15.

Supply of loose wood for securing the goods inside the packaging.

Supply of barrier sac according the specification MIL-PRF-131-J CLASS 1.

Supply of specialized man power to set and condition of the goods inside the packaging, assembly, packaging made ready for shipment.

Certificate of suitability of the packaging material of wood, the IPPC Standard ISPM 15 FAO.





## ELETTRACQUA INVERSE OSMOSIS UNIT PACKAGING OPERATIONS















## AUTOCLAVE PACKAGING OPERATIONS









































0