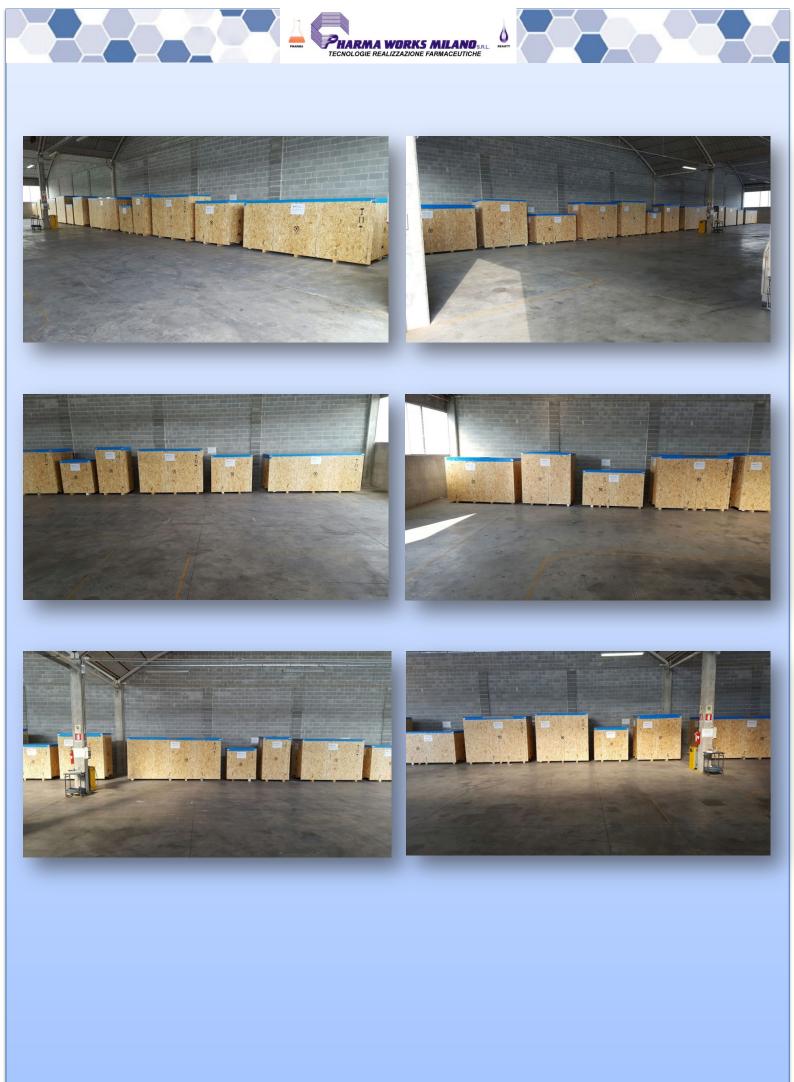

## CERTIFIED PACKAGING SERVICES BY LAND, BY AIR, BY SEA PROPOSED TO SUPPLIES COMPLETION

Supply of wood case covered with OSB (Oriented Strand Boards) panels in line with international standard ISPM 15.

Supply of loose wood for securing the goods inside the packaging.

Supply of barrier sac according the specification MIL-PRF-131-J CLASS 1.

Supply of specialized man power to set and condition of the goods inside the packaging, assembly, packaging made ready for shipment.

Certificate of suitability of the packaging material of wood, the IPPC Standard ISPM 15 FAO.