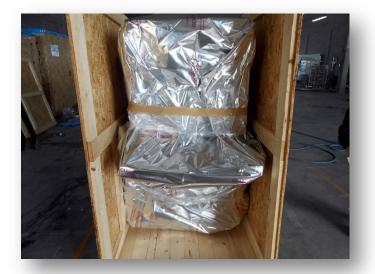

## CERTIFIED PACKAGING SERVICES BY LAND, BY AIR, BY SEA PROPOSED TO SUPPLIES COMPLETION

Supply of wood case covered with OSB (Oriented Strand Boards) panels in line with international standard ISPM 15.

Supply of loose wood for securing the goods inside the packaging.

Supply of barrier sac according the specification MIL-PRF-131-J CLASS 1.

Supply of specialized man power to set and condition of the goods inside the packaging, assembly, packaging made ready for shipment.

Certificate of suitability of the packaging material of wood, the IPPC Standard ISPM 15 FAO.