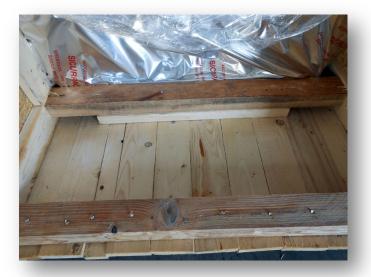

## CERTIFIED PACKAGING SERVICES BY LAND, BY AIR, BY SEA PROPOSED TO SUPPLIES COMPLETION

Supply of wood case covered with OSB (Oriented Strand Boards) panels in line with international standard ISPM 15.

Supply of loose wood for securing the goods inside the packaging.

Supply of barrier sac according the specification MIL-PRF-131-J CLASS 1.

Supply of specialized man power to set and condition of the goods inside the packaging, assembly, packaging made ready for shipment.