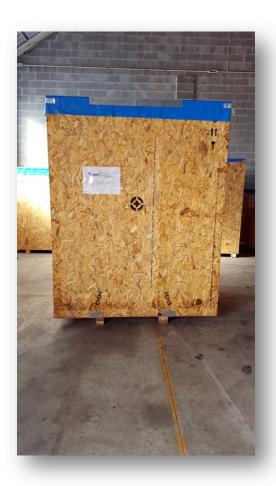

## CERTIFIED PACKAGING SERVICES BY LAND, BY AIR, BY SEA PROPOSED TO SUPPLIES COMPLETION

Supply of wood case covered with OSB (Oriented Strand Boards) panels in line with international standard ISPM 15.

Certificate of suitability of the packaging material of wood, the IPPC Standard ISPM 15 FAO.