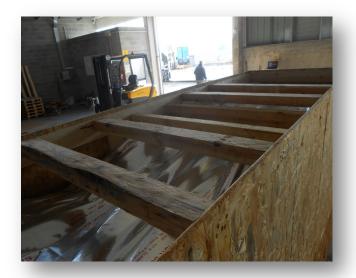

## CERTIFIED PACKAGING SERVICES BY LAND, BY AIR, BY SEA PROPOSED TO SUPPLIES COMPLETION

Supply of wood case covered with OSB (Oriented Strand Boards) panels in line with international standard ISPM 15.

Supply of loose wood for securing the goods inside the packaging.

Supply of barrier sac according the specification MIL-PRF-131-J CLASS 1.

Supply of specialized man power to set and condition of the goods inside the packaging, assembly, packaging made ready for shipment.