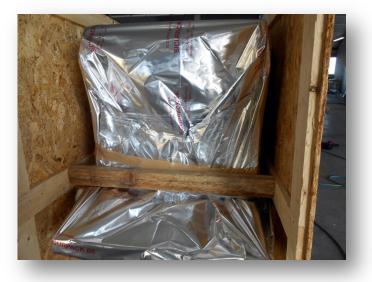

## CERTIFIED PACKAGING SERVICES BY LAND, BY AIR, BY SEA PROPOSED TO SUPPLIES COMPLETION

Supply of wood case covered with OSB (Oriented Strand Boards) panels in line with international standard ISPM 15.

Supply of loose wood for securing the goods inside the packaging.

Supply of barrier sac according the specification MIL-PRF-131-J CLASS 1.

Supply of specialized man power to set and condition of the goods inside the packaging, assembly, packaging made ready for shipment.